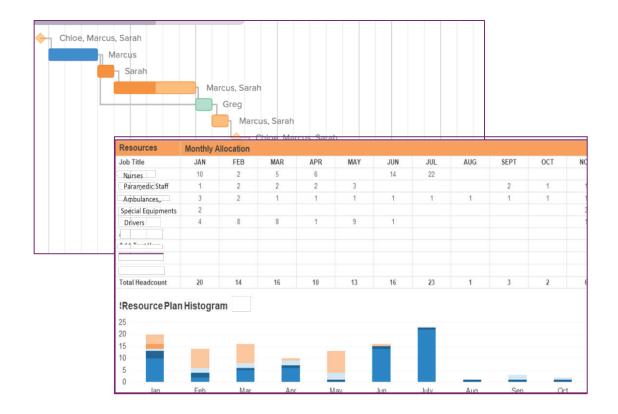

## **Project Plan & Timelines**

CMC follows a well defined project plan that outlines the Resource (Nurses, Ambulances, equipment etc.) needs of the project and how

those needs will be met and by when. The plan for human resources includes strategic recruitment, training, or re-allocation of talent

including a Resource Histogram.

The project plan and the timelines will include though note limited to some of the following areas

- Identification, validation and orientation of the resources
- Confirmation and delivery of supplies
- Coordination with the current rig medic for handover arrangements
- Deployment & responsibilities of Nurse Supervisors
- Handover Process
- Inventory management Process
- Communication plan
- Risk Management & Mitigation strategies
- Project Success Criteria