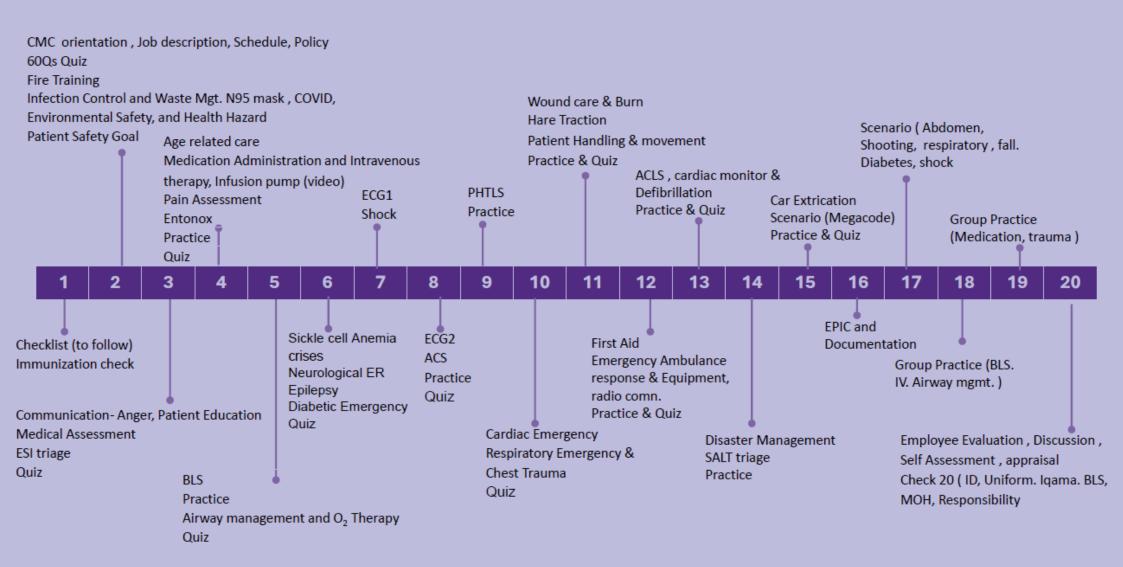

## **Training Services**

CMC provides accredited training, development and orientation programs for healthcare professionals and ensures that the resources meet the required skillset of the clients.

- Ambulance transport stretcher handling
- Medication administration
- Infection control
- Triage for emergency
- care patients
- Airway management and insertion of airway adjuncts
- Respiratory protection training
- Use of extrication device
- Patient documentation record

- Pain management
- PHTLS/BLS/ACLS
- Intravenous therapy
- Cardiopulmonary resuscitation training
- Suctioning
- Automated external defibrillator
- Cervical collar application
- Disaster response
- HARE traction application

## Training and onboarding example Day 1 to day 20