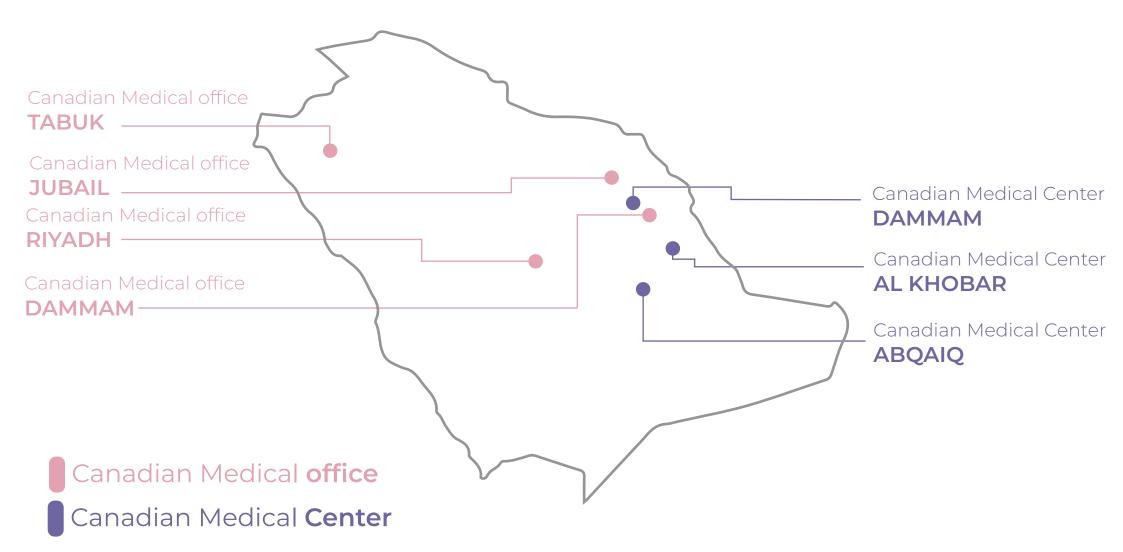

#### **Our Branches**

We currently have 3 medical centres in the Eastern Province of Saudi Arabia and 4offices with home care support fuctions.